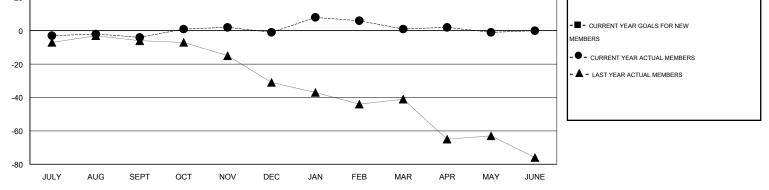

## AND MATNEV

| GMT: TH               | IOMAS MATNEY     |           | LOCATIO          | MICHIGAN         |                       |                    |                                     |                    | GMT CA 1         |  |
|-----------------------|------------------|-----------|------------------|------------------|-----------------------|--------------------|-------------------------------------|--------------------|------------------|--|
|                       |                  | Clubs     |                  |                  |                       |                    | Members                             |                    |                  |  |
| RESULTS FOR 2014-2015 |                  |           |                  |                  | RESULTS FOR 2014-2015 |                    |                                     |                    |                  |  |
| QUARTER               | NEW CLUB<br>GOAL | NEW CLUBS | DROPPED<br>CLUBS | NET<br>GAIN/LOSS | QUARTER               | NEW MEMBER<br>GOAL | CHARTER AND<br>NEW MEMBERS<br>ADDED | DROPPED<br>MEMBERS | NET<br>GAIN/LOSS |  |
| JULY/AUG/SEI          | рт 1             | 0         | 0                | 0                | JULY/AUG/SEPT         | 29                 | 12                                  | 16                 | -4               |  |
| OCT/NOV/DEC           | 0                | 0         | 0                | 0                | OCT/NOV/DEC           | -1                 | 26                                  | 23                 | 3                |  |
| JAN/FEB/MAR           | 0                | 0         | 0                | 0                | JAN/FEB/MAR           | 0                  | 34                                  | 32                 | 2                |  |
| APR/MAY/JUN           | IE O             | 0         | 0                | 0                | APR/MAY/JUNE          | -1                 | 20                                  | 22                 | -2               |  |